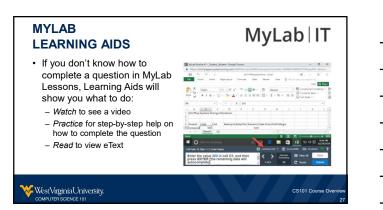

# MYLAB IT

# MyLab

CS101 Course Over

CS101 Course Ove

- MyLab IT is a computer-based simulation that resembles Microsoft Office.
- Located at <u>http://www.myitlab.com</u>.
- Need your own MyLab IT license, which are good for 1 year. - Special WVU version is needed. You can't buy it on Amazon.
- Pearson provides free 14-day temporary access.
   If you complete <u>all</u> MyLab work during the 14-day period, you can avoid purchasing a license.